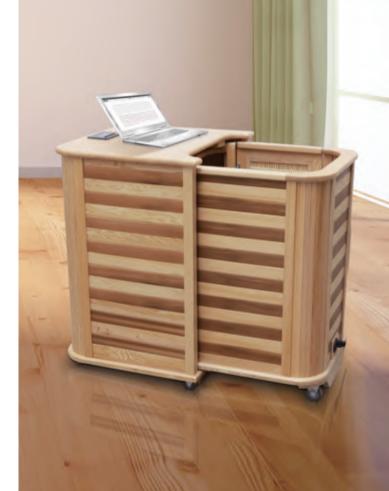

Step2:Open the door and step into the half body sauna room

Step4:Cover a piece of bath towel (to avoid emanation of heat) and enjoy sauna.

#### • Pls turn off the air conditioner before using.

- It's suggested to set the sauna temperature and time through control panel, normally, 50 minutes at 50°C.
- Pls cover upper part of the body with bath towel.
- $\,\cdot\,$  Pls have a hot bath and drink water after using.

### Function:

- Effective detoxification
- Reduces stress and fatigue
- Eases joint pain and stiffness
- Improves the immune system
- Burn calories & fat

### Features:

- 5.6-15 micron infrared heating technology
- Easy moving: 4 wheels on the bottom
- Space saving:Push-pull structure with sliding rail
- No need to install and easy to use