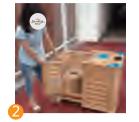

Step2:Open the door and step into the half body sauna room

Step4:Cover a piece of bath towel (to avoid emanation of heat) and enjoy sauna.