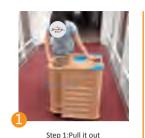

Step2:Open the door and step into the half body sauna room

Step4:Cover a piece of bath towel (to avoid emanation of heat) and enjoy sauna.