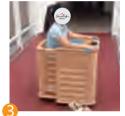

Step2:Open the door and step into the half body sauna room

Step4:Cover a piece of bath towel (to avoid emanation of heat) and enjoy sauna.